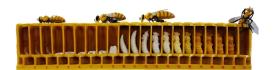

### Honey Bee Lifecycle Model: A Detailed Honeycomb Display Of **Bee Development**

Item Number: LCM-01

#### Introduction

Explore the detailed Bee Lifecycle Model, a 3D educational tool for beekeepers and educators. Perfect for visualizing honey bee metamorphosis stages.

Learn More

| Feature                 | Description                                                                   |
|-------------------------|-------------------------------------------------------------------------------|
| Product Name            | Bee Lifecycle Model                                                           |
| Overall Dimensions      | Length: 90cm, Height: 28cm, Width/Depth: 28cm                                 |
| Material                | High-quality, durable resin                                                   |
| Design                  | Cross-sectioned honeycomb displaying 21 days developmental stages             |
| Stages Represented      | Egg, multiple Larval instars, multiple Pupal stages, and Adult Bee models     |
| Key Characteristics     | Educational, Professional Appearance, Durable, Detailed, Large-Scale          |
| Primary Target Audience | Beekeepers, Bee Equipment Distributors, Educators, Agricultural Professionals |