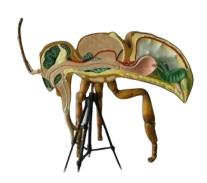

## **Honestbee Anatomy Bee Model Detailed Anatomical Display For Education And Study**

**Item Number: LCM-02** 

#### Introduction

Explore the HONESTBEE Anatomy Bee Model - a detailed 3D educational tool for beekeeping training, labs, and classrooms. Perfect for studying honey bee anatomy. Buy now!

Learn More

| Feature             | Benefit/Description                                                                                                   |  |
|---------------------|-----------------------------------------------------------------------------------------------------------------------|--|
| Product Name        | Anatomy Bee Model                                                                                                     |  |
| Туре                | Large-Scale, 3D Anatomical Cross-Section Display                                                                      |  |
| Construction        | Durable, high-quality materials, color-coded organs, stable tripod mount                                              |  |
| Appearance          | Professional, scientifically detailed, large-scale for visibility                                                     |  |
| Key Focus           | Educational clarity, long-term durability, functional design for display and teaching                                 |  |
| Primary Application | Teaching bee anatomy, beekeeper training, professional display, public education                                      |  |
| Target Audience     | Commercial beekeepers, beekeeping equipment distributors, educational institutions, museums, veterinary professionals |  |