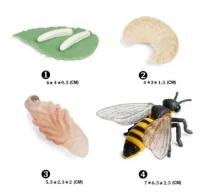

## **Honey Bee Life Cycle Model 4 Stage Educational Set For Kids** Learning

**Item Number: LCM-03** 

#### Introduction

Explore HONESTBEE's Honey Bee Life Cycle Model - detailed, durable, and perfect for beekeepers, educators, and distributors. Enhance training and outreach today!

Learn More

| Stage No. | Stage Name | Key Visuals                                              | Dimensions (cm) |
|-----------|------------|----------------------------------------------------------|-----------------|
| (1)       | Eggs       | Two white eggs on a green leaf base                      | 6.2 x 3.9 x 0.8 |
| (2)       | Larva      | C-shaped, segmented, pale yellow-white grub              | 4.2 x 3.3 x 1.4 |
| (3)       | Pupa       | Developing bee, visible adult features, mixed coloration | 5.5 x 2.2 x 2.0 |
| (4)       | Adult Bee  | Black & yellow stripes, wings, legs, antennae            | 7.0 x 6.2 x 2.3 |