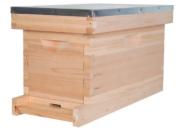

## **5 Frame Wooden Nuc Box For Beekeeping**

Item Number: NUC-1

## Introduction

Start your hive with a 5-frame wooden nuc box, crafted from durable China fir for optimal bee growth and insulation.

Learn More

| Parameter          | Specification                                                          |
|--------------------|------------------------------------------------------------------------|
| Material           | China Fir                                                              |
| Box Size (4 frame) | 505 x 200 x 245 mm                                                     |
| Box Size (5 frame) | 505 x 230 x 245 mm                                                     |
| Thickness          | 20 mm                                                                  |
| Design Features    | Dovetail joints, pre-assembled metal top cover, entrance reducer       |
| Kit Includes       | 1 x Bottom Board, 1 x Entrance Reducer, 1 x Top Cover, 1 x Nuc Bee Box |
| Additional Options | Beeswax Coating                                                        |
| Purpose            | Maintain stable temperature, support bee growth and development        |