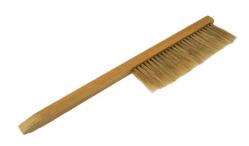

## **Beekeeping Brush With Pig Bristles And Wooden Handle For Hive Maintenance**

**Item Number: BB-04** 

## Introduction

Essential beekeeping brush for hive inspections & honey harvesting. Gentle pig hair bristles, durable wooden handle, easy to clean. Perfect for all hive types.

Learn More

| Parameter       | Details                                 |
|-----------------|-----------------------------------------|
| Product Name    | Beehive Brush                           |
| Usage           | Inspecting or harvesting hives          |
| Function        | Removes bees from frames, combs, supers |
| Bristle Type    | Pig hair                                |
| Handle Material | Wooden                                  |
| Handle Length   | 16 inches                               |
| Bristle Options | Single row, double rows, 3 rows         |
| Cleaning Method | Rinse with warm water and soap          |
| Portability     | Fits easily into pockets                |