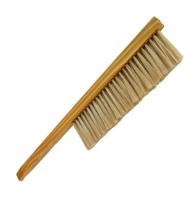

## **Double Row Artificial Fiber Bee Brush For Beekeeping And Bee Hive Maintenance**

Item Number: BB-10

## Introduction

Double Row Artificial Fiber Bee Brush: Gentle, efficient bee removal for hive maintenance. Ergonomic wooden handle, durable design. Ideal for farm beekeeping. Shop now!

Learn More

| Parameter          | Specification                                        |
|--------------------|------------------------------------------------------|
| Material           | Double rows artificial fiber and wood handle         |
| Usage              | Beekeeping brush                                     |
| Brush Hair         | Soft, designed to gently handle bees                 |
| Handle Design      | Smooth and comfortable to hold, convenient to use    |
| Application        | Farm beekeeping                                      |
| Function           | Sweeping bees, especially those attached to beehives |
| Additional Benefit | Makes beekeeping work easier and more convenient     |