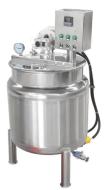

## **Double Wall Honey Heating Stirring Homogenizer Mixing Machine With Various Capacity**

**Item Number: HM-2** 

## Introduction

Optimize honey processing with our Homogenizer and Mixing Machine. Durable, efficient, and customizable for all scales. Perfect for beekeepers and manufacturers.

Learn More

| Parameter      | Details                                    |
|----------------|--------------------------------------------|
| Usage          | Used to heating and mixing the honey       |
| Material       | 304 Stainless steel                        |
| Capacity       | 100L/150L/300L/400L/500L/800L/1000L        |
| Voltage        | Three-phase 380V, 50HZ (Can be customized) |
| Heating Type   | Double wall water bath heating             |
| Wall Thickness | Outer 2mm, Inner 3mm                       |