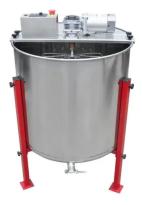

## Electric 8 Frame Honey Spinner Extractor Equipment For Beekeeping

Item Number: HE-8E

## Introduction

Optimize honey extraction with our electric honey extractor, designed for efficiency, durability, and high-quality honey production. Perfect for beekeepers.

Learn More

| Parameter       | Specification                                            |
|-----------------|----------------------------------------------------------|
| Material        | Stainless steel                                          |
| Voltage         | 220V 50Hz or 110V 60Hz                                   |
| Power           | 250W                                                     |
| Motor Type      | Horizontal motor                                         |
| Features        | With legs and plastic honey gate                         |
| Barrel Diameter | 68cm                                                     |
| Barrel Height   | 64cm                                                     |
| Capacity        | 8 full depth frames                                      |
| Customization   | Can customize the honey extractor, including Dadant size |