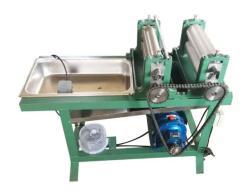

## **Electric Flatting And Embossing Machine With Tray For Beekeeping**

**Item Number: WFM-07** 

## Introduction

Flatting and Embossing Machine for beeswax sheets: high efficiency, customizable sizes, and durable aluminum rollers. Ideal for modern beekeeping.

Learn More

| Parameter             | Specification                                                           |
|-----------------------|-------------------------------------------------------------------------|
| Material of rollers   | Aluminum alloy                                                          |
| Voltage               | Single-phase 220V                                                       |
| Power                 | 1500W                                                                   |
| Roller length version | 310mm, 450mm (can be customized)                                        |
| Cylinder diameter     | 86mm                                                                    |
| Cell size             | 5.4mm, 4.9mm (can be customized)                                        |
| Capacity              | 900pcs/hour                                                             |
| Feature               | Can make beeswax flat sheet and beeswax foundation sheet in one machine |