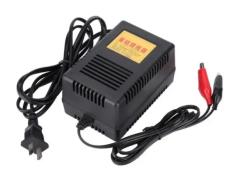

## **Honestbee Ac Powered Wire Embedder With Alligator Clips**

Item Number: WE-7

## Introduction

AC-powered wire embedder for beekeepers heats frame wires efficiently, compatible with 110V-220V. Essential tool for commercial beekeeping operations.

Learn More

| Feature                      | Description                                          |
|------------------------------|------------------------------------------------------|
| Product Name                 | AC Powered Wire Embedder                             |
| Power Source                 | AC Mains Electricity                                 |
| Input Voltage                | 110V-220V                                            |
| Output Connection            | Alligator Clips (Red & Black)                        |
| Housing Material             | Plastic, Vented                                      |
| Adapter Dimensions (Approx.) | 12cm x 7.5cm x 6.5cm                                 |
| Key Functions                | Direct Wire Heating, Mains Powered, Simple Operation |