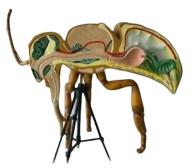

## Honestbee Anatomy Bee Model Detailed Anatomical Display For Education And Study

Item Number: LCM-02

## Introduction

Explore the HONESTBEE Anatomy Bee Model – a detailed 3D educational tool for beekeeping training, labs, and classrooms. Perfect for studying honey bee anatomy. Buy now!

Learn More

| Feature             | Benefit/Description                                                                                                   |
|---------------------|-----------------------------------------------------------------------------------------------------------------------|
| Product Name        | Anatomy Bee Model                                                                                                     |
| Туре                | Large-Scale, 3D Anatomical Cross-Section Display                                                                      |
| Construction        | Durable, high-quality materials, color-coded organs, stable tripod mount                                              |
| Appearance          | Professional, scientifically detailed, large-scale for visibility                                                     |
| Key Focus           | Educational clarity, long-term durability, functional design for display and teaching                                 |
| Primary Application | Teaching bee anatomy, beekeeper training, professional display, public education                                      |
| Target Audience     | Commercial beekeepers, beekeeping equipment distributors, educational institutions, museums, veterinary professionals |