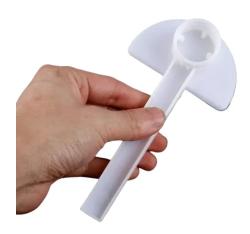

## Introduction

HONESTBEE Entrance Bee Feeder: durable, efficient hive feeding solution for commercial beekeepers. Easy to use, minimizes disturbance, fits standard bottles.

Learn More

| Feature               | Specification / Description                                         |
|-----------------------|---------------------------------------------------------------------|
| Product Name          | Entrance Bee Feeder                                                 |
| Material              | Durable, high-quality white plastic                                 |
| Overall Length        | 15.5 cm                                                             |
| Base Width            | 8 cm                                                                |
| Bottle Connector I.D. | 2.7 cm (fits standard PET soda/water bottles)                       |
| Design                | T-shaped with semi-circular base, feeding trough, and bottle socket |
| Primary Function      | Hive entrance liquid feeding (syrup, water)                         |
| Key Benefits          | Professional look, durable, easy to use, minimizes hive disturbance |
| Intended Users        | Commercial beekeepers, bee equipment distributors                   |