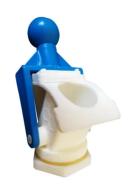

## **Honey Gate Valve With Ergonomic Ball Handle Plastic Bee Honey Tap For Beekeeping Bottling And Honey Extractor Equipment**

**Item Number: HG-5** 

## Introduction

Optimize honey extraction with the durable Honey Gate Valve. Precise flow control, airtight design, and easy installation. Perfect for beekeepers.

Learn More

| Parameter   | <b>Details</b>                                                                   |
|-------------|----------------------------------------------------------------------------------|
| Material    | ABS                                                                              |
| Design      | Push type, easy to use, strong                                                   |
| Application | Suitable for honey in particular                                                 |
| Sealed      | Design ensures a good seal with the bucket                                       |
| Use         | Install on honey extractor, honey tank table, uncapping, and processing machines |
| Size        | 4.8cm / 1.89 inches                                                              |