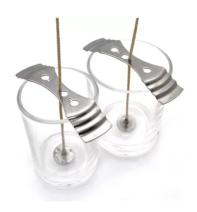

## **Metal Wick Holder Centering Devices For Diy Candle Making Candle Wick Holder**

**Item Number: CMT-01** 

## Introduction

Enhance DIY candle making with our stainless steel wick holder. Perfect centering for even burns, durable, and easy to use. Ideal for all candle types.

Learn More

| Parameter               | Specification                                                                 |
|-------------------------|-------------------------------------------------------------------------------|
| Material                | High-quality stainless steel                                                  |
| Length                  | 9.5 cm                                                                        |
| Width                   | 2.5 cm                                                                        |
| Compatibility           | Most common sizes of candle tins, jars, containers                            |
| Container Opening Limit | Diameter of 3.5" or less                                                      |
| Usage                   | Dinner candle, Pillar candle, Tealight Candle, Jar Candles, DIY Candle Making |
| Features                | Keeps wick centered, durable, long-term use, easy to operate                  |
| Gift Idea               | Suitable for birthdays, Christmas, Halloween, etc.                            |