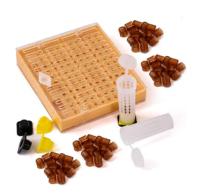

## Introduction

Efficiently raise queen bees with the Nicot Queen Rearing Kit. Simplify queen rearing, produce up to 110 queens, and ensure hive productivity. Ideal for all beekeepers.

Learn More

| Component         | Quantity | Details                                                                   |
|-------------------|----------|---------------------------------------------------------------------------|
| Cell Grid         | 1        | Grid for holding cell cups during queen rearing.                          |
| Brown Cell Cups   | 110      | Disposable cell cups for queen egg laying. Reusing diminishes acceptance. |
| Hair Roller Cages | 10       | Cages for protecting queen cells during development.                      |
| Cell Bar Holders  | 10       | Holders to secure cell cups in place.                                     |
| Cell Cup Holders  | 10       | Holders for stabilizing cell cups during the rearing process.             |