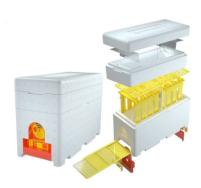

## Introduction

Optimize queen bee rearing with Bee Mating Hive Boxes. Lightweight, insulated, and versatile for efficient beekeeping. Explore now!

Learn More

| Parameter          | Details                                                      |
|--------------------|--------------------------------------------------------------|
| Product Name       | Queen Bee Hives                                              |
| Material           | Foam with good compression resistance and heat preservation  |
| Components         | Frame, anti evasion door, ventilation window, closing door   |
| Design             | Internal PVC partition to divide the hives into two parts    |
| Usage              | Ideal for professional and amateur beekeepers                |
| Size               | 32.8cm x 14.8cm x 23cm                                       |
| Features           | 2 exits (front and back), 8 frames, feeder                   |
| Thermal Insulation | 3.5 times that of wooden materials                           |
| New Design         | Sliding front panel covering a ventilation mesh or entrance  |
| Benefits           | Less worker bees, more queens; Suitable for mini mating nucs |