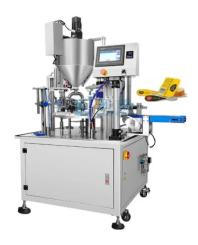

## **Precision Automated Packaging Turntable Honey Spoon Filling Sealing Packing Machine**

Item Number: HFM-11

## Introduction

HONESTBEE's Turntable Honey Spoon Filling & Sealing Machine automates packaging for commercial beekeepers. Boost efficiency, hygiene & output with customizable options.

Learn More

| Feature               | Specification / Benefit                                                              |
|-----------------------|--------------------------------------------------------------------------------------|
| Machine Type          | Turntable / Rotary Filling & Sealing Machine                                         |
| Product               | Honey (adaptable for other viscous liquids/pastes)                                   |
| Containers            | Cups, Honey Spoons, other small containers (customizable)                            |
| Control System        | PLC with DELTA HMI Touchscreen (Multilingual)                                        |
| Power Supply          | Single Phase 220V (customizable to 110V)                                             |
| Required Air Pressure | ≥0.7 MPa (client to provide air compressor)                                          |
| Output Efficiency     | 1600-1800 units/hour (for 2-up configuration, customizable for higher outputs)       |
| Construction          | Food-grade Stainless Steel, Aluminum Alloy                                           |
| Key Functions         | Automatic Container Feeding, Filling, Lid Placement, Heat Sealing, Product Ejection  |
| Customization         | Voltage, Output (2-cup, 3-cup, 4-cup), Container Type/Size                           |
| Benefits              | Increased Efficiency, Consistency, Reduced Labor, Hygiene, Professional Presentation |
| Support               | Spare parts, technical assistance                                                    |