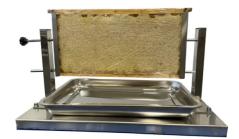

## Introduction

Premium stainless steel honeycomb display stand for beekeepers. Durable, adjustable, and elegant—perfect for hotels, restaurants, and events. Boost sales with professional presentation.

Learn More

| Feature       | Description                                                                  |
|---------------|------------------------------------------------------------------------------|
| Material      | High-Grade, Food-Safe Stainless Steel                                        |
| Finish        | Polished, Professional Look                                                  |
| Compatibility | Adjustable to fit standard frame sizes (e.g., Langstroth)                    |
| Components    | Stable Base, Adjustable Uprights, Pivoting Frame Clamps, Removable Drip Tray |
| Primary Use   | Professional display and serving of honeycomb                                |