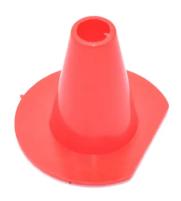

## Introduction

Durable Cone Style Bee Escape for stress-free honey harvesting. Efficient, bee-friendly design ensures smooth hive clearing. Ideal for commercial beekeepers. Buy now!

Learn More

| Feature              | Description / Benefit                                                              |
|----------------------|------------------------------------------------------------------------------------|
| Product Name         | Cone Style Bee Escape                                                              |
| Material             | High-Quality, Durable Plastic                                                      |
| Color                | Vibrant Red                                                                        |
| Key Function         | One-way valve to passively and gently clear bees from honey supers before harvest. |
| Dimensions           | 3.0cm (H) x 3.7cm (Flange ø)                                                       |
| Primary Advantage    | Efficient, stress-free honey harvesting; reusable and long-lasting.                |
| Intended Application | Installation on an escape board (clearer board) for commercial and hobbyist use.   |