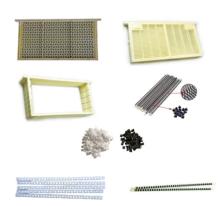

## Introduction

Optimize your beekeeping with the Queen Rearing Kit. Efficiently rear queens and produce royal jelly. High-quality, versatile, and easy to

Learn More

| Component                               | Quantity | Description                                                     |
|-----------------------------------------|----------|-----------------------------------------------------------------|
| Queen Rearing Frame (wax-coated)        | 1        | Size: 485mm * 482mm * 230mm                                     |
| Queen Bee Controller                    | 1        | -                                                               |
| Bee Cell Strips                         | 27       | Includes 900 Black Removal Bottoms                              |
| Royal Jelly Frames                      | 3        | -                                                               |
| Queen Cell Bars (Royal Jelly Bars)      | 12       |                                                                 |
| Queen Cell Bars with thin wooden strips | 2        | Wooden strips for added strength, mainly used for queen rearing |
| Single Cell Cups                        | 70       | -                                                               |
| Black Removal Bottom                    | 70       | -                                                               |
| Cell Protector Cages                    | 0        | Not included                                                    |