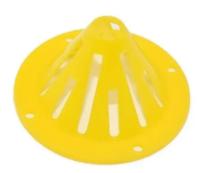

## **Slatted Porter Style Bee Escape For Rapid Hive Clearing**

**Item Number: BE-06** 

## Introduction

Slatted Porter Bee Escape for efficient honey super clearing. Durable, high-visibility yellow plastic, proven porter design. Wholesale options available.

Learn More

| Feature              | Description / Benefit                                                                 |
|----------------------|---------------------------------------------------------------------------------------|
|                      |                                                                                       |
| Product Name         | Slatted Porter Style Bee Escape                                                       |
| Material             | High-Quality, High-Visibility Plastic                                                 |
| Design               | Slatted cone with a central one-way exit; based on the classic porter principle.      |
| Dimensions           | 4.9cm (ø) x 2.8cm (H)                                                                 |
| Primary Advantage    | Fast clearing action, proven reliability, and bee-friendly operation.                 |
| Intended Application | Mounted on a clearer board to passively remove bees from honey supers before harvest. |