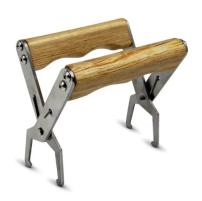

## **Stainless Steel And Wood Frame Grip Holder Lifter For Beekeeping**

**Item Number: BFG-02** 

## Introduction

Stainless Steel and Wood Bee Frame Grip: Ergonomic, durable tool for easy hive frame handling. Ideal for inspections, honey harvesting, and maintenance. Shop now!

Learn More

| Parameter       | Description                                                   |
|-----------------|---------------------------------------------------------------|
| Material        | Stainless Steel and Wood                                      |
| Handle Material | Reliable Stainless Steel and HardWood Handle                  |
| Handle Features | Convenient and durable to use, Easy to Grip the Wooden Handle |
| Functionality   | Lifting the frames out from the hive becomes an easy job      |