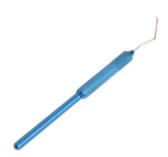

## **Stainless Steel Queen Grafting Tool For Beekeeping And Bee Queen Grafting**

**Item Number: GT-2** 

## Introduction

Enhance queen rearing with our precision bee grafting tool. Durable, ergonomic, and designed for efficient, gentle larvae transfer. Perfect for beekeepers.

Learn More

| Feature            | Specification                                                                                                                                                            |
|--------------------|--------------------------------------------------------------------------------------------------------------------------------------------------------------------------|
| Material           | Stainless steel needle, Aluminum handle                                                                                                                                  |
| Length             | 17cm / 6.69"                                                                                                                                                             |
| Handle Length      | 12.7cm / 5"                                                                                                                                                              |
| Needle<br>Diameter | 0.2cm / 0.078"                                                                                                                                                           |
| Item Weight        | 0.037 lbs                                                                                                                                                                |
| Color              | Blue                                                                                                                                                                     |
| Features           | High quality stainless steel, durable and rust proof, non-slip handle, curved tip, long neck for easy access to cells, precise transfer of bee larvae to queen cell cups |
| Usage              | Beekeeping grafting tool for queen rearing                                                                                                                               |