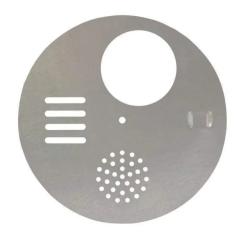

## Introduction

Enhance hive management with the Steel Entrance Disc. Durable, versatile, and easy to install, it controls bee traffic, ensures ventilation, and boosts hive security. Perfect for all beekeepers.

Learn More

| Parameter       | Details                                                |
|-----------------|--------------------------------------------------------|
| Material        | Galvanized steel metal or stainless steel              |
| Available Sizes | Diameter 68mm or 125mm                                 |
| Application     | Control traffic on any hive                            |
| Features        | Wide variety of applications in one piece of equipment |
| Mounting        | Simply mount with a screw (not included)               |
| Design Options  | Open Access, Queen Excluder, Ventilation, Closed       |